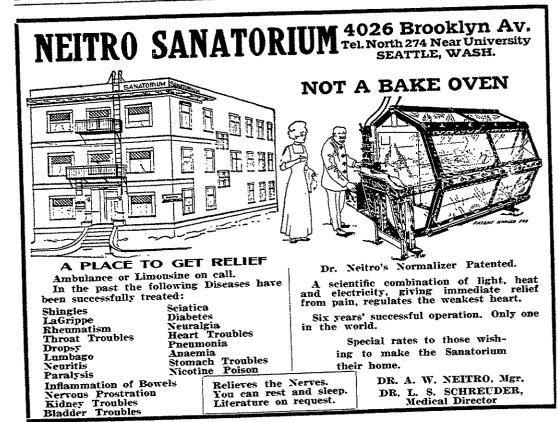

| 249 |
| Strong Stove Co, Ketchikan                                 | 368 |
| Sunde & d'Evers Co, Seattleleft center lines, 86 and       | 92  |
| Superior Portland Cement Co, Seattlefront cover and        | 17  |
| Tanner J M, Skagway                                        | 498 |
| Taylor Drury Pedlar & Co, White Horse                      | 805 |
| Tongass Trading Co, Ketchikan                              | 369 |
| Trick & Murray, Seattle                                    | 90  |
| Ullrich Richd H, Seattleback cover and                     | 68  |
| Union Construction Co, San Franciscoright bottom lines and | 21  |
| U S Rubber Co, Seattleleft center lines and                | 81  |
| United Warehouse Co, Seattle                               | 92  |



## INDEX TO ADVERTISERS-Concluded

| INDEX TO ADVERTIGE 56