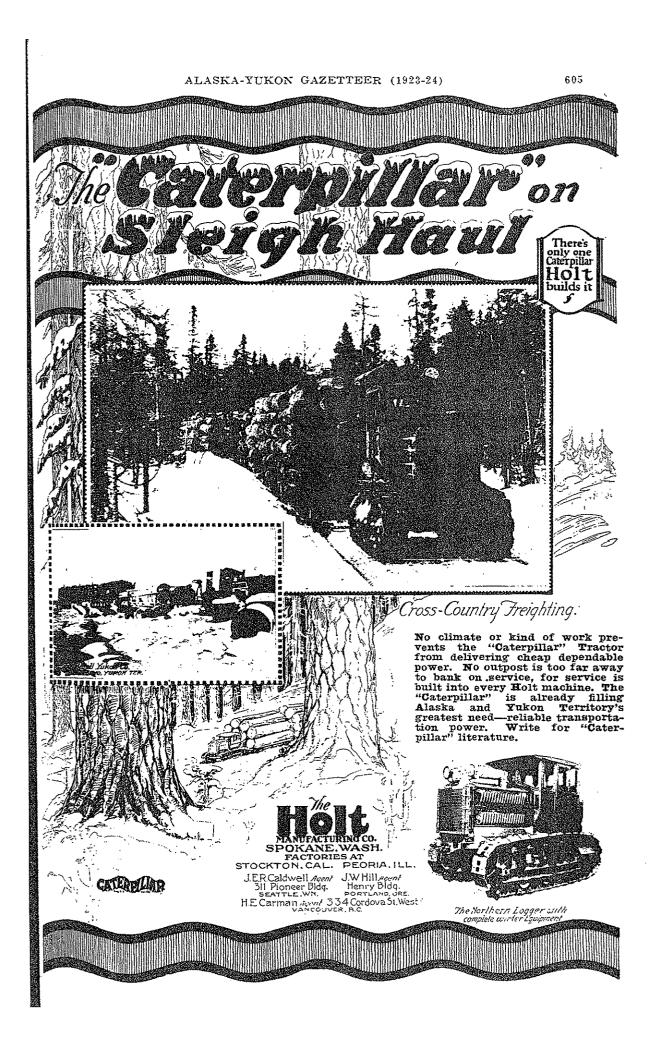

## Hood Super-Lumber Tractor

#### HOOD TRACTOR MODEL "SL"

The Hood Super-Lumber Tractor is heavier and faster than the "Model Cl". It was designed and built from the ideas of prominent lumbermen all over the world, who saw the necessity of a faster and more powerful job.

#### "SPEED DOES IT"

This Tractor does the work o fexpensive carriers and at a lower cost. It has tremendous power and a larger range of speeds. It will run from two to twenty miles per hour.

It is built to stand up and decrease the ever-expensive overhauling of the lighter tractors. One or more of these larger tractors in your yard for your heavier work will solve your problem.

Detailed specifications on back of sheet.

#### Hood Tractor Company SEATTLE, WASHINGTON

3227-3229 FIRST AVENUE SOUTH

**TELEPHONE ELIOT 0741** 