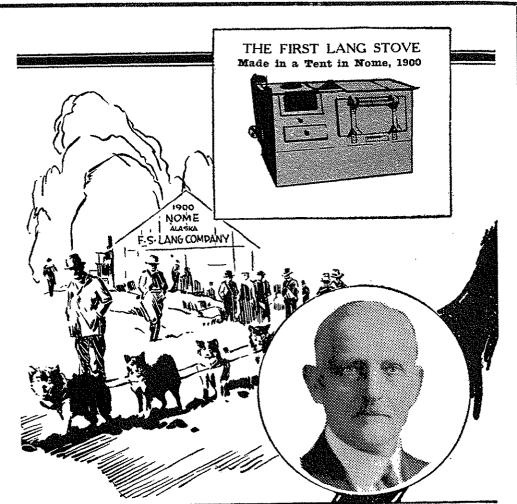

#### The Beginning of a Great Western Institution

THE FIRST LANG STOVE and Frank S. Lang's first tent factory, in Nome, Alaska, 1900. Thus began an industry destined to become one of the largest stove manufacturing organizations in the west and producing a product outstanding in its field. With the first Lang Stove, came a new era in stove manufacturing, a principle so different and strictly original that old line stove makers laughed at it. Today they are trying to copy it. This patented feature, the Hot Air Draft, Smoke Burning principle is embodied in every Lang Range made.