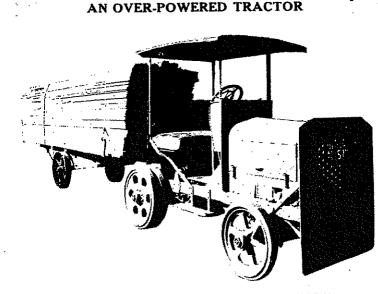

## Hood Super-Lumber Tractor

#### HOOD TRACTOR MODEL "SL"

The Hood Super-Lumber Tractor is heavier and faster than the "Model Cl". It was designed and built from the ideas of prominent lumbermen all over the world, who saw the necessity of a faster and more powerful job.

#### "SPEED DOES IT"

This Tractor does the work o fexpensive carriers and at a lower cost. It has tremendous power and a larger range of speeds. It will run from two to twenty miles per hour.

It is built to stand up and decrease the ever-expensive overhauling of the lighter tractors. One or more of these larger tractors in your yard for your heavier work will solve your problem.