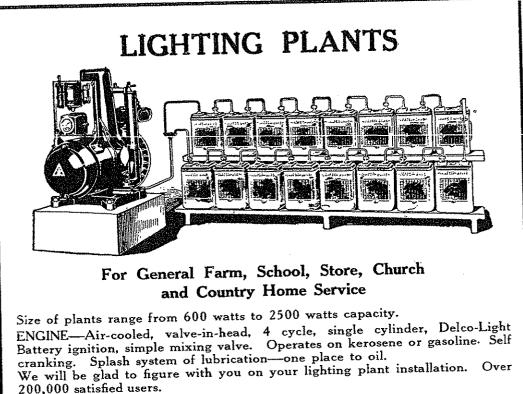

## DELCO-LIGHT WATER SYSTEMS

Shallow and Deep well water pressure systems, ranging from surface level to 200 feet in depth. Write us for catalogs on information, giving us depth of well and amount of water desired.

Modern Appliance Company

**Northwest Distributors** 

508 FIRST AVE. S.

SEATTLE, WASH.