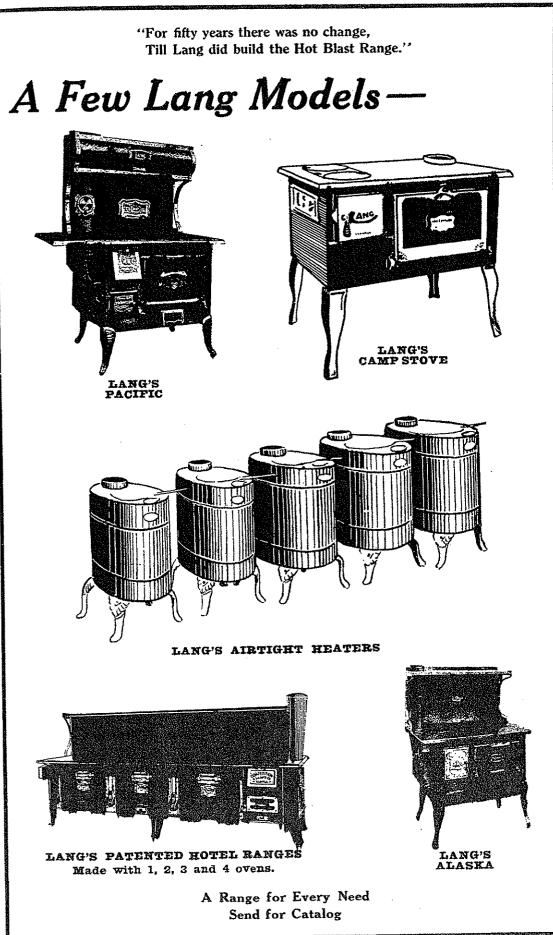

# O. B. WILLIAMS CO. ESTABLISHED 1899 SASH and DOORS 1943 First Ave. S. SEATTLE

We manufacture many types of family ranges, hotel ranges, heating stoves, furnaces and sheet metal specialties. DO NOT BUY AN IMI-TATION — BUY THE ORIGINAL LANG.

#### The Beginning of a Great Western Institution

THE FIRST LANG STOVE and Frank S. Lang's first tent factory, in Nome, Alaska, 1900. Thus began an industry destined to become one of the largest stove manufacturing organizations in the west and producing a product outstanding in its field. With the first Lang Stove, came a new era in stove manufacturing, a principle so different and strictly original that old line stove makers laughed at it. Today they are trying to copy it. This patented feature, the Hot Air Draft, Smoke Burning principle is embodied in every Lang Range made.

IF YOUR DEALER CANNOT SUPPLY YOU WRITE US DIRECT

F. S. Lang Manufacturing Co. SEATTLE, WASH.

WRITE FOR LIST OF ALASKA DEALERS Send for Our New 1923 Catalog