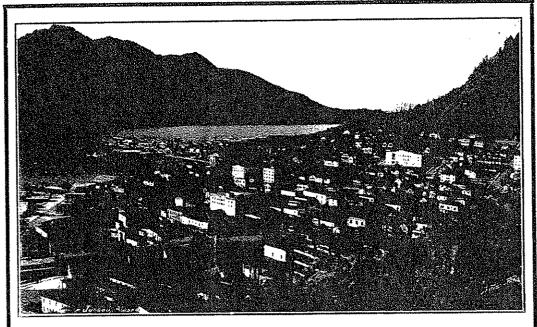

Juneau is a livable community, having water works, electric lights, concrete buildings, first-class hotels, good streets, stores with large stocks of merchandise, and a population of high character, the majority of whom are Americans originally hailing from practically every state in the Union. Juneau's public school building is a three-story concrete building erected in 1917 at a cost of \$75,000, and at present is estimated to be worth \$125,000. The school employs eighteen teachers and offers courses ranging from kindergarten through the high school, whose graduates are accredited to the universities of the Pacific Coast states. The municipal government spends practically \$35,000 a year in the maintenance and upkeep of the school, which has an attendance of about 400 pupils.